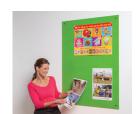

## **NEW Frameless** ColourPlus noticeboards

ColourPlus range features 6 vibrant and contemporary colourways

New range of noticeboards offering a range of bright contemporary cloth colour finishes. ColourPlus offers a selection of 6 fabric colours and is designed for use with pins. Can be mounted portrait or landscape. Mounts through the board, fixings supplied. 3 larger sized boards are supplied in 2 parts for easier installation.